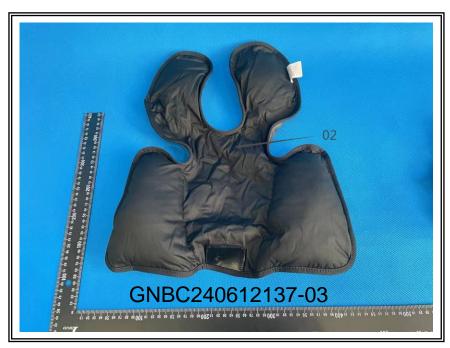

#### **Test Part Description:**

| Part No.  | Description        |
|-----------|--------------------|
| <u>01</u> | Black Velcro loop  |
| <u>02</u> | Black fabric cloth |

# Sample Photo(s):

GIG authenticate the photo(s) on original report only