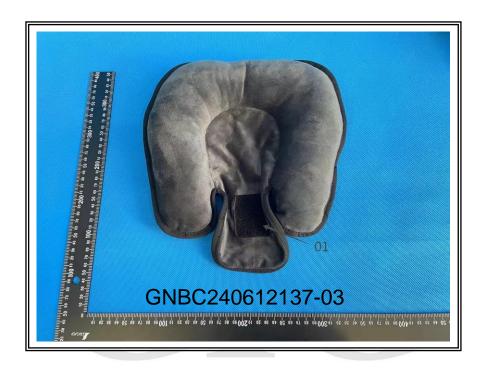

#### **Test Part Description:**

| Part No.  | Description        |
|-----------|--------------------|
| <u>01</u> | Black Velcro loop  |
| <u>02</u> | Black fabric cloth |

# Sample Photo(s):

GIG authenticate the photo(s) on original report only